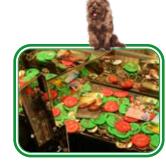

The interior cabinet is adorned with replica Emerald City towers that evoke the essence of the games theme.

As in the original Wizard of Oz, Players will be challenged to strategically place coins on the pusher playfield with hope of driving coins over the playfield ledge. On top of the coin playfield, players will find the familiar green and red tokens that can be redeemed for tickets.