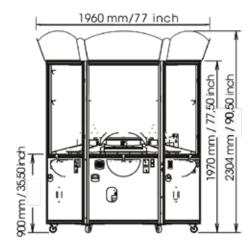

## 6 player

6 player: 230 V/ 110 V 50Hz, 1015Watt

Weight = 650 kg / 1433 LBS

**ELAUT** n v sales@elaut.be www.elaut.com T +32 3 780 94 80 F +32 3 778 05 61

DISTRIBUTED BY

ELAUT T+1 732 494 4900 USA info@elautusa.com ELAUT T+49 6251 855 449 GERMANY info@elaut.de ELAUT info@elaut.es SPAIN comercial@elaut.es