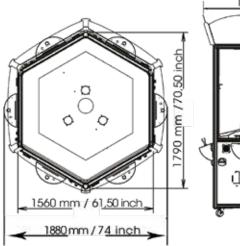

## 6 player

6 player: 230 V/ 110 V 50Hz, 1015Watt

Weight = 650 kg / 1433 LBS

**ELAUT** n v sales@elaut.be www.elaut.com T +32 3 780 94 80 F +32 3 778 05 61

DISTRIBUTED BY

ELAUT T+1 732 494 4900 USA info@elautusa.com ELAUT T+49 6251 855 449 GERMANY info@elaut.de ELAUT info@elaut.es SPAIN comercial@elaut.es