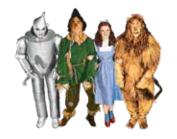

Just as in the motion picture Wizard of Oz, the vibrant emerald glow of the Emerald City will shine brightly against the matte black profiles.

The exterior of the cabinet is brought to life with actual characters photos and movie scenes taken from this iconic 75-year old film. Fans of all ages will be drawn to play at the station of their favorite character.