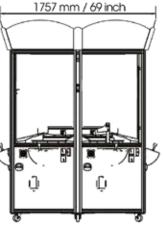

## 6 player

6 player: 230 V/ 110 V 50Hz, 1015Watt

Weight = 650 kg / 1433 LBS

**ELAUT** n v sales@elaut.be www.elaut.com T +32 3 780 94 80 F +32 3 778 05 61

DISTRIBUTED BY

ELAUT T+1 732 494 4900 USA info@elautusa.com ELAUT T+49 6251 855 449 GERMANY info@elaut.de ELAUT info@elaut.es SPAIN comercial@elaut.es