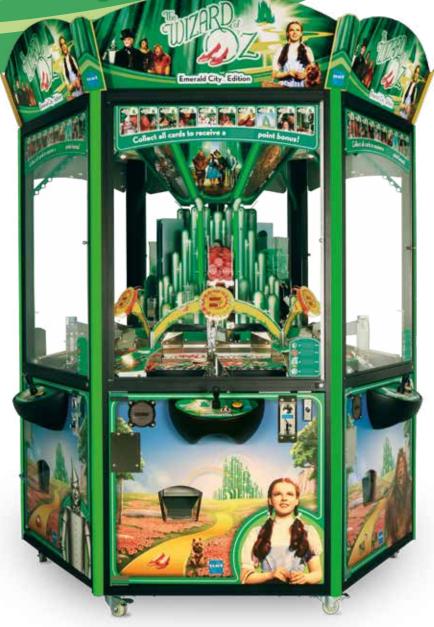

Just as in the motion picture Wizard of Oz, the vibrant emerald glow of the Emerald City will shine brightly against the matte black profiles.

The exterior of the cabinet is brought to life with actual characters photos and movie scenes taken from this iconic 75-year old film. Fans of all ages will be drawn to play at the station of their favorite character.

The interior cabinet is adorned with replica Emerald City towers that evoke the essence of the games theme.

As in the original Wizard of Oz, Players will be challenged to strategically place coins on the pusher playfield with hope of driving coins over the playfield ledge. On top of the coin playfield, players will find the familiar green and red tokens that can be redeemed for tickets.

In addition, a NEW SERIES of character cards have been added to delight the collectors and promote extended and repeat play on the machine to drive revenue to new higher levels.

Executing the proper coin combination will activate the Yellow Brick Road Bonus Wheel for even more excitement.