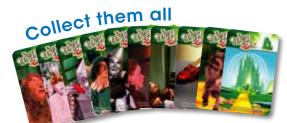

In addition, a NEW SERIES of character cards have been added to delight the collectors and promote extended and repeat play on the machine to drive revenue to new higher levels.

Executing the proper coin combination will activate the Yellow Brick Road Bonus Wheel for even more excitement.